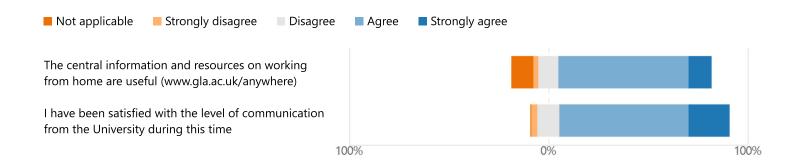

#### 720

Responses

8. What have been the main challenges of working from home for you? Please tick all that apply:

Physical strain or injury due to...

9. What other significant difficulties (if any) have you experienced beyond the ones listed above? Please remember to avoid including information that may identify you personally.

505

Responses