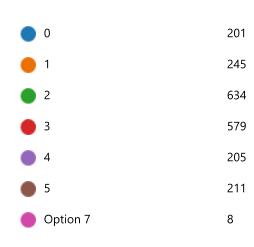

# 13. Once lockdown restrictions are lifted, how many days (if any) would you wish to work from home each week if given the choice?