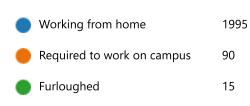

# 2106

Responses

1. Throughout the lockdown period, I have been mostly:

2. Considering the effectiveness of working from home, please respond to the following statements:

3. If you wish to provide further detail to any of the responses you have given above, please comment below. Please remember to avoid including information that may identify you personally.