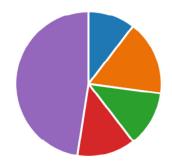

## 14. What area of the University do you belong to?

| Arts                          | 210 |
|-------------------------------|-----|
| Medicine, Veterinary and Life | 571 |
| Science and Engineering       | 318 |
| Social Sciences               | 362 |
| University Services           | 612 |