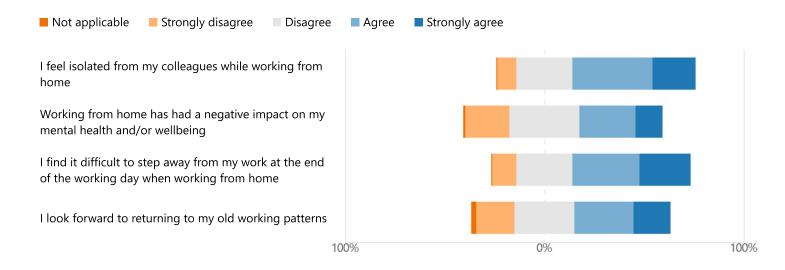

#### Staff working from home only

10. What practical thing(s) could the University do to make working from home better or easier for you? Please remember to avoid including information that may identify you personally.

1051

Responses