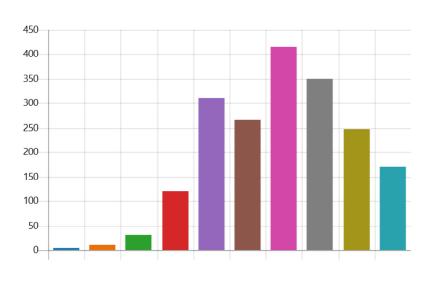

## 16. What is your job grade?

|          | , | , | 9 |     |
|----------|---|---|---|-----|
| 1        |   |   |   | 4   |
| <b>2</b> |   |   |   | 11  |
| 3        |   |   |   | 30  |
| <b>4</b> |   |   |   | 120 |
| 5        |   |   |   | 310 |
| 6        |   |   |   | 265 |
| <b>7</b> |   |   |   | 416 |
| 8        |   |   |   | 350 |
| 9        |   |   |   | 248 |