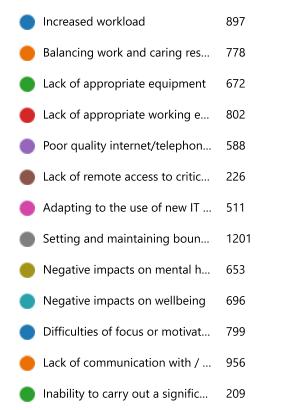

#### Staff working on campus only

11. What practical thing(s) could the University do to make your working life easier for you at this time? Please remember to avoid including information that may identify you personally.

76

Responses