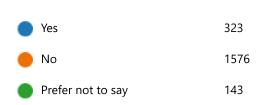

# 19. What is your gender?

| Woman             | 1322 |
|-------------------|------|
| Man               | 613  |
| Non-binary        | 10   |
| Prefer not to say | 112  |
| Other             | 3    |

20. Do you have any long-standing physical or mental health condition, illness, impairment or disability?