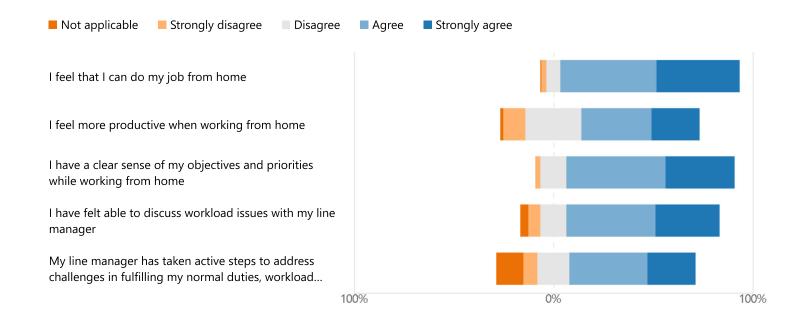

741
Responses
Latest Responses

4. Considering the information you have received from the University, please respond to the following statements:

5. If you wish to provide further detail to any of the responses you have given above, please comment below. Please remember to avoid including information that may identify you personally.

377

Responses

6. Considering the broader impact of working from home for you personally, please respond to the following statements:

7. What else could we do to better support your health and wellbeing during these times? Please remember to avoid including information that may identify you personally.