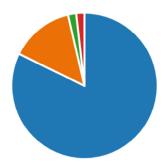

# 13. Once lockdown restrictions are lifted, how many days (if any) would you wish to work from home each week if given the choice?