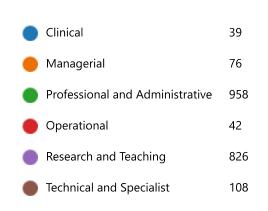

Please remember to avoid including information that may identify you personally.

76

Responses

#### Staff who have been furloughed only

12. What practical thing(s) could the University do to support you during this time? Please remember to avoid including information that may identify you personally.

10

Responses

# 13. Once lockdown restrictions are lifted, how many days (if any) would you wish to work from home each week if given the choice?





## 14. What area of the University do you belong to?

| Arts                          | 210 |
|-------------------------------|-----|
| Medicine, Veterinary and Life | 571 |
| Science and Engineering       | 318 |
| Social Sciences               | 362 |
| University Services           | 612 |



#### 15. What job family do you belong to?





## 16. What is your job grade?

|          | , | , | 9 |     |
|----------|---|---|---|-----|
| 1        |   |   |   | 4   |
| <b>2</b> |   |   |   | 11  |
| 3        |   |   |   | 30  |
| <b>4</b> |   |   |   | 120 |
| 5        |   |   |   | 310 |
| 6        |   |   |   | 265 |
| <b>7</b> |   |   |   | 416 |
| 8        |   |   |   | 350 |
| 9        |   |   |   | 248 |



## 17. What are your usual working hours?

10

| Full time        | 1678 |
|------------------|------|
| Part time        | 288  |
| Fractional hours | 37   |
| Other            | 37   |



## 18. Do you have caring responsibilities? Tick all that apply.

169

| Child(ren) of pre-school age     | 241  |
|----------------------------------|------|
| Child(ren) of primary school age | 384  |
| Child(ren) of secondary s