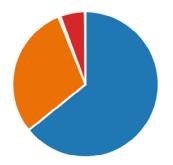

# 19. What is your gender?

| Woman             | 1322 |
|-------------------|------|
| Man               | 613  |
| Non-binary        | 10   |
| Prefer not to say | 112  |
| Other             | 3    |

20. Do you have any long-standing physical or mental health condition, illness, impairment or disability?